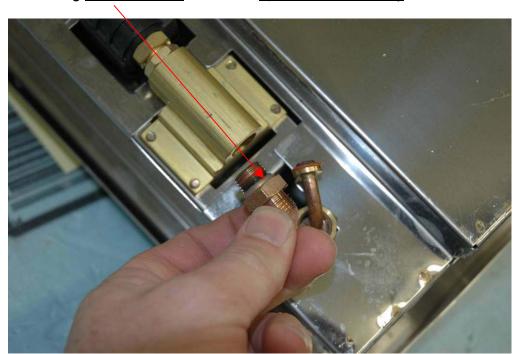

# Step #3

Loosen lower valve connection nut with 18 mm or equivalent wrench.

#### Step 4

Carefully pull away slightly and **Rotate water line using pliers**.

Caution: Gasket O-ring seal may fall into unit. Remove / watch so it does not fall off.

Caution: Do Not Bend copper line! JUST ROTATE!

Step 5

Remove flow control with 18 mm or equivalent wrench

<u>To Clean for low volume (Flow) Problem</u>: Rinse under strong stream of water to clean <u>or and</u> use **small** paper clip / wire to push through center hole to clear. Dry with towel. <u>(For Replacement of Flow Control, Go to #7)</u>